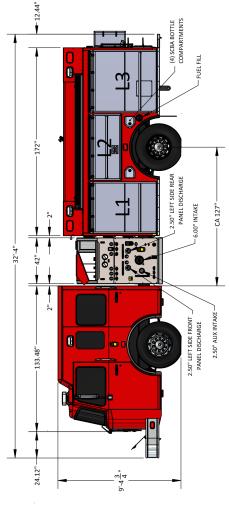

### **PUMP & PLUMBING**

- · Hale QMax 1500 GPM Pump
- · 1000 Gallons Water
- · 20 Gallon Class A Foam Cell
- FRC PumpBoss Pressure Governor
- (1) 2.5" Left Side Auxiliary Intake
- (2) 2.5" Left Side Discharge
- (1) 3" & (1) 2.5" Right Side Discharge
- (2) 1.75" and (1) 2.5" Preconnects
- 3" Deck Gun Discharge
- (1) 2.5" Left Rear Discharge
- (1) 1.5" Front Bumper Discharge

#### **BODY**

- 3/16" High Strength Aluminum Body
- 72" Low Hosebed Design
- · Amdor Roll-up Doors
- Left and Right Side Hard Suction
  Storage on Above Compartments
- Right Side Internal Ground Ladder Storage: 24', 14', 10'
- Wheelwell SCBA Storage (4)
- · Durable Compartment Finish
- · LED Compartment Lighting
- · Aluminum Crosslay Cover
- · Vinyl Hosebed Cover
- Whelen LED Warning & Scene Light Package