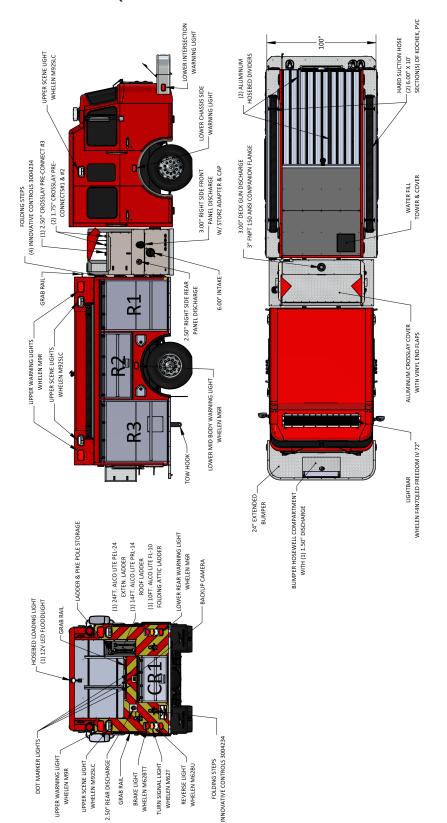

### **PUMP & PLUMBING**

- · Hale QMax 1500 GPM Pump
- · 1000 Gallons Water
- · 20 Gallon Class A Foam Cell
- FRC PumpBoss Pressure Governor
- (1) 2.5" Left Side Auxiliary Intake
- (2) 2.5" Left Side Discharge
- (1) 3" & (1) 2.5" Right Side Discharge
- (2) 1.75" and (1) 2.5" Preconnects
- 3" Deck Gun Discharge
- (1) 2.5" Left Rear Discharge
- (1) 1.5" Front Bumper Discharge

#### **BODY**

- 3/16" High Strength Aluminum Body
- 72" Low Hosebed Design
- · Amdor Roll-up Doors
- Left and Right Side Hard Suction
  Storage on Above Compartments
- Right Side Internal Ground Ladder Storage: 24', 14', 10'
- Wheelwell SCBA Storage (4)
- · Durable Compartment Finish
- · LED Compartment Lighting
- · Aluminum Crosslay Cover
- · Vinyl Hosebed Cover
- Whelen LED Warning & Scene Light Package