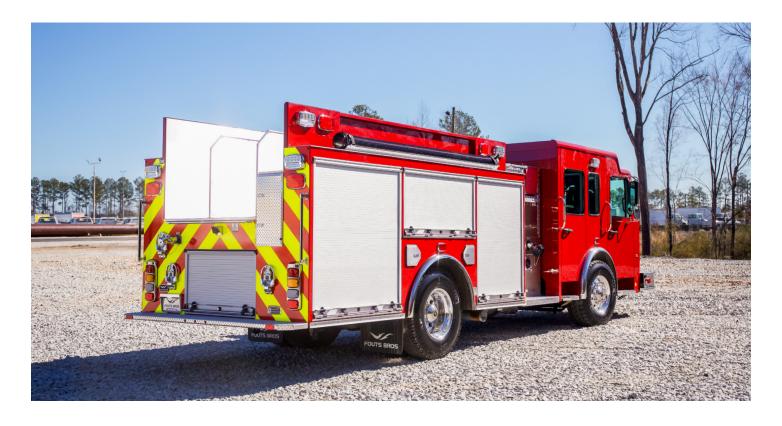

#### **BODY**

- 3/16" High Strength Aluminum Body
- 72" Low Hosebed Design
- · Amdor Roll-up Doors
- Left and Right Side Hard Suction
  Storage on Above Compartments
- Right Side Internal Ground Ladder Storage: 24', 14', 10'
- Wheelwell SCBA Storage (4)
- · Durable Compartment Finish
- · LED Compartment Lighting
- · Aluminum Crosslay Cover
- · Vinyl Hosebed Cover
- Whelen LED Warning & Scene Light Package

## **FOUTS FIRE FB-94 PUMPER**