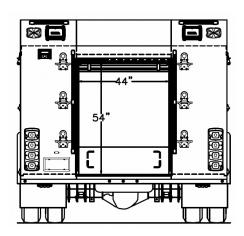

**Rear Compartment:** 

58" high x 44" Wide x 96" Deep

(Above Framerails) 12" Deep Below Frame Rails