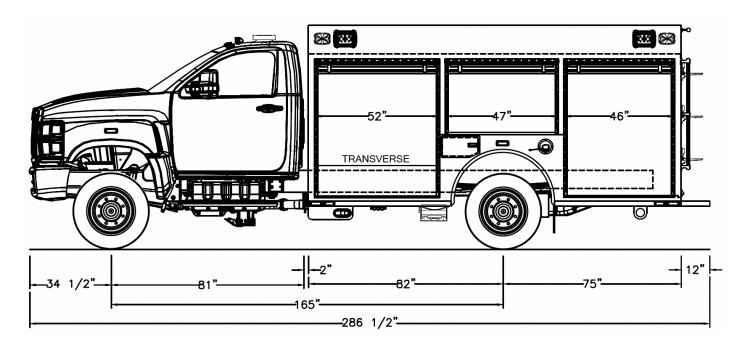

#### **CHASSIS**

- International CV515 2 Dr 4x4 Chassis
- International 6.6 350 HP Engine
- · Allison 2750 EVS Transmission
- Front Axle: 7,500 lbs.
- Rear Axle: 15,500 lbs.
- · Wheelbase: 165"

#### **COMPARTMENTATION**

LS Compartment #1: L-1 Transverse

62" High x 55" Wide x Transverse / 26" deep

LS Compartment #2: L-2 Non-Transverse

33" High x 53" Wide x 26" deep

LS Compartment #3: L-3 Non-Transverse

62" High x 46" Wide x 26" Deep

RS Compartment #1: R-1 Transverse

62" High x 55" Wide x Transverse

RS Compartment #2: R-2 Non-Transverse

33" High x 53" Wide x 26" Deep

RS Compartment #3: R-3 Non-Transverse

62" High x 46" Wide x 26" Deep

**Rear Compartment:** 

58" high x 44" Wide x 96" Deep

(Above Framerails) 12" Deep Below Frame Rails