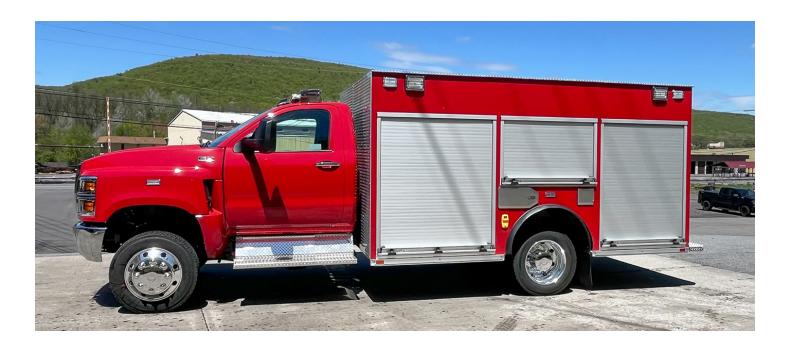

## **BULLDOG LIGHT DUTY RESCUE**

BD0037 - AVAILABLE FOR QUICK DELIVERY

### **BODY**

- · Federal Signal LED Warning
- FRC LED Scene Lighting
- 157" Walk-Around Rescue Constructed of 3/16" Aluminum
- ROM Roll-up Doors with Brushed Aluminum Finish
- Durable Scuff Resistant Compartment Finish