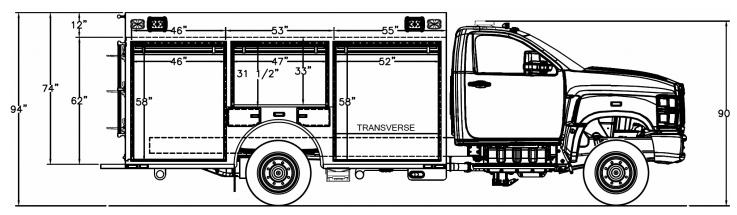

#### **COMPARTMENTATION**

LS Compartment #1: L-1 Transverse

62" High x 55" Wide x Transverse / 26" deep

LS Compartment #2: L-2 Non-Transverse

33" High x 53" Wide x 26" deep

LS Compartment #3: L-3 Non-Transverse

62" High x 46" Wide x 26" Deep

RS Compartment #1: R-1 Transverse

62" High x 55" Wide x Transverse

RS Compartment #2: R-2 Non-Transverse

33" High x 53" Wide x 26" Deep

RS Compartment #3: R-3 Non-Transverse

62" High x 46" Wide x 26" Deep

**Rear Compartment:** 

58" high x 44" Wide x 96" Deep

(Above Framerails) 12" Deep Below Frame Rails