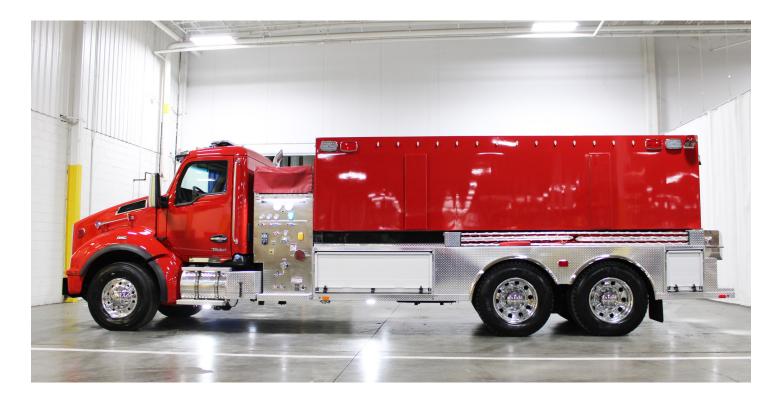

## **CHASSIS**

- · Kenworth T880 Chassis
- · Cummins X15 565 HP Engine
- · Allison EVS 4000 Transmission
- Seating: 2-man cab

## **PUMP & PLUMBING**

- Hale QMax 1500 GPM Pump
- · 4,000 Gallons Water
- FRC PumpBoss Pressure Governor
- (1) 2.5" Left Side Auxiliary Inlet
- (2) 2.5" Left Side Discharge
- (1) 3" & (1) 2.5" Right Side Discharge
- (1) 2.5" Left Rear Discharge
- (2) 1.75" and (1) 2.5" Preconnects
- (1) 2.5" and (1) 4" Fireman's Friend Direct Tank Fills
- (1) 3" Deck Gun Discharge
- Rear Electric Dump with Swivel and Extension

## **BODY**

- Amdor Roll-up Doors
- Left Side Hard Suction Storage
- Right Side Drop Tank Storage
- SCBA Bottle Storage for (4)
- Durable Compartment Finish
- 4000 Gallon Folding Tank
- (2) Hard Suction Hoses (6" x 10')
- Vinyl Crosslay Cover and Hosebed Cover
- Whelen LED Warning & Scene Light Package