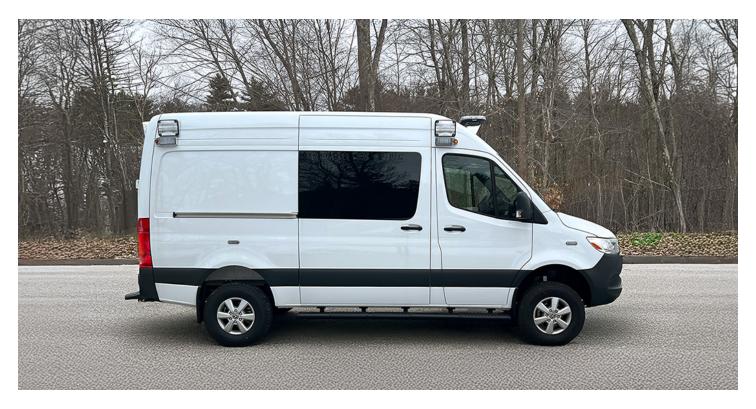

## **SPECIFICATIONS**

- · Mercedes Sprinter
- Warning Lights all Whelen LED
- Whelen "Justice" Ten LED Lightbar
- Curb Side 6" Impact Protection Beam
- Automotive Undercoating Protection
- All Interior Cabinets 3/4" Solid Core Cabinet Grade Plywood
- R-14.5 Reflectix Insulation
- HVAC Unit Floor Mounted w/Return Air Filtration
- · Overhead Air Distribution w/Floor

## OSAGE MERCEDES SPRINTER | TYPE II