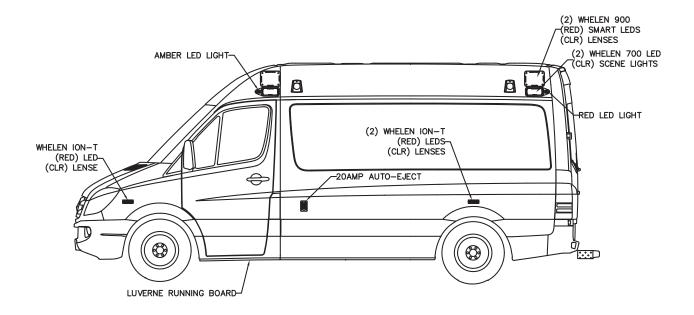

## **SPECIFICATIONS**

- · Mercedes Sprinter
- Warning Lights all Whelen LED
- Whelen "Justice" Ten LED Lightbar
- Curb Side 6" Impact Protection Beam
- Automotive Undercoating Protection
- All Interior Cabinets 3/4" Solid Core Cabinet Grade Plywood
- R-14.5 Reflectix Insulation
- HVAC Unit Floor Mounted w/Return Air Filtration
- · Overhead Air Distribution w/Floor