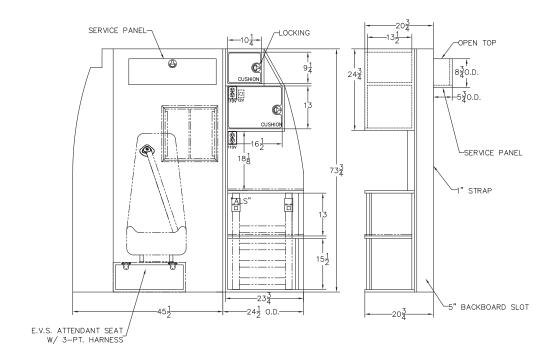

- Level Return
- 74 3/4" Head Room
- Patient Compartment Pass-Through Window
- Rear Facing EVS High Back
  Attendant Seat w/3 Point Harness
- Squad Bench w/Retractable
  Seat Belts at designated Seating
  Positions
- Zico "QRMV" Bracket for Oxygen
  "M" Cylinder w/ Two "Ohio" Style 02
  Outlets
- SSCOR Suction Unit

- · Locking Sharps Container
- · ALS Shelving
- Two 110V Duplex Receptacles
- Two 12V Cigar Style Receptacles
- Stryker Universal Floorplate with Prewiring
- Vertical Back Board Storage in Bulkhead behind Right Front Passenger Seat