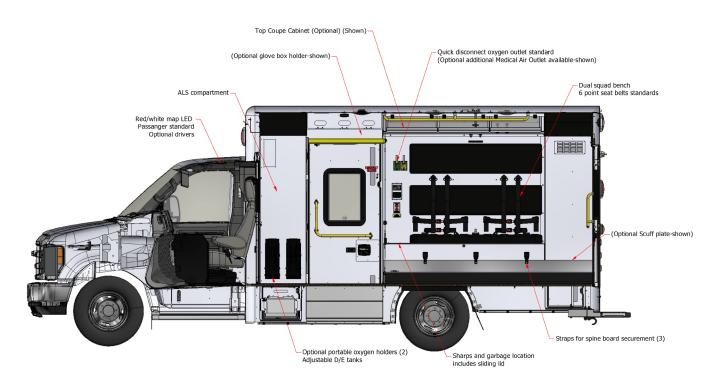

## **SPECIFICATIONS**

- Chevy G3500 Express Gas Cutaway Chassis 4x2
- · Color: White
- · 72" Interior Headroom
- G-Series Velvac Remote and Heated Chassis Mirrors
- LiquidSpring Suspension
- · Talk-Through Sliding Window
- · Large Center Console
- · Side Entrance Door
- Dual Step Entry

- C3 Compartment Storage for dual backboard with straps, two adjustable shelves, and stair chair
- S1 Compartment: main oxygen storage
- Aluminum Extruded Body Construction
- CrestCoat Powder Coating Technology
- · Aluminum Cabinets
- · Multiplex Electrical System

- Flush Mount Windows
- Two (2) Position Squad Bench with 6-point Harness System
- ALS Compartment
- CPR Seat
- Stryker Universal Floor Plate
- Independent Combo Heat and AC with Aux Compressor
- · Whelen M9-Series Lights