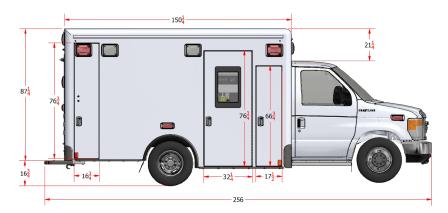

## **CRESTLINE CCL 150 TYPE III AMBULANCE**

G25C-21085-86 AVAILABLE FOR QUICK DELIVERY

## **CRESTLINE CCL 150 TYPE III AMBULANCE**

## G25C-21085-86 AVAILABLE FOR QUICK DELIVERY