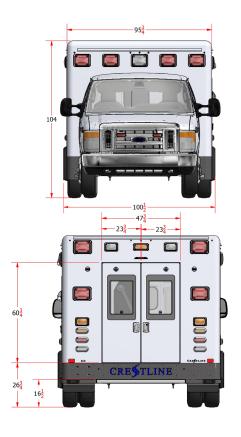

## **CRESTLINE CCL 150 TYPE III AMBULANCE**

G25C-21085-86 AVAILABLE FOR QUICK DELIVERY

## **CRESTLINE CCL 150 TYPE III AMBULANCE**

## G25C-21085-86 AVAILABLE FOR QUICK DELIVERY