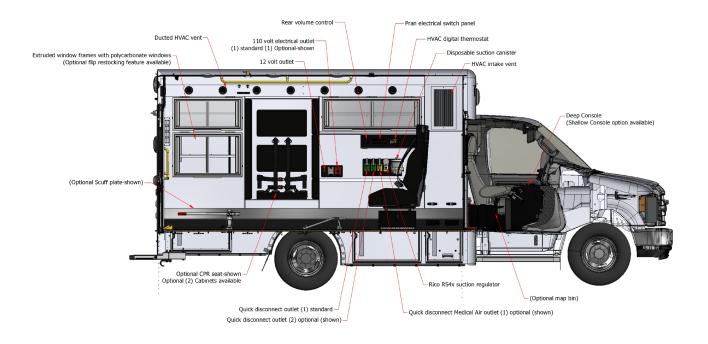

## **SPECIFICATIONS**

- Chevy G3500 Express Gas Cutaway Chassis 4x2
- · Color: White
- · 72" Interior Headroom
- G-Series Velvac Remote and Heated Chassis Mirrors
- LiquidSpring Suspension
- · Talk-Through Sliding Window
- · Large Center Console
- · Side Entrance Door
- Dual Step Entry

- C3 Compartment Storage for dual backboard with straps, two adjustable shelves, and stair chair
- S1 Compartment: main oxygen storage
- Aluminum Extruded Body Construction
- CrestCoat Powder Coating Technology
- · Aluminum Cabinets
- · Multiplex Electrical System

- Flush Mount Windows
- Two (2) Position Squad Bench with 6-point Harness System
- ALS Compartment
- CPR Seat
- Stryker Universal Floor Plate
- Independent Combo Heat and AC with Aux Compressor
- · Whelen M9-Series Lights