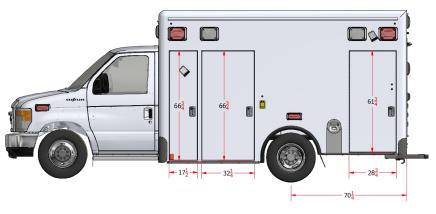

## **CRESTLINE CCL 150 TYPE III AMBULANCE**

G25C-21085-86 AVAILABLE FOR QUICK DELIVERY

## **CRESTLINE CCL 150 TYPE III AMBULANCE**

## G25C-21085-86 AVAILABLE FOR QUICK DELIVERY