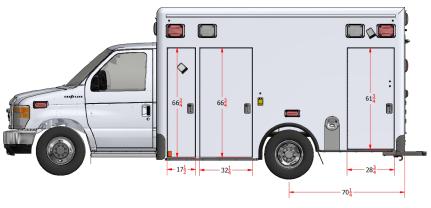

## **CRESTLINE CCL 150 TYPE III AMBULANCE**

G25C-21087-88 AVAILABLE FOR QUICK DELIVERY

## G25C-21087-88 AVAILABLE FOR QUICK DELIVERY