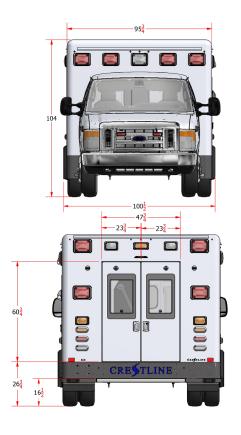

## **CRESTLINE CCL 150 TYPE III AMBULANCE**

G25C-21087-88 AVAILABLE FOR QUICK DELIVERY

## G25C-21087-88 AVAILABLE FOR QUICK DELIVERY