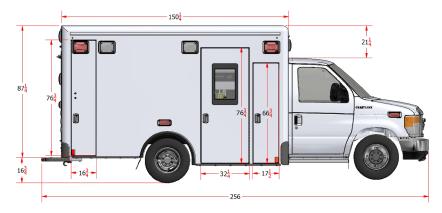

## **CRESTLINE CCL 150 TYPE III AMBULANCE**

G25C-21087-88 AVAILABLE FOR QUICK DELIVERY

## G25C-21087-88 AVAILABLE FOR QUICK DELIVERY