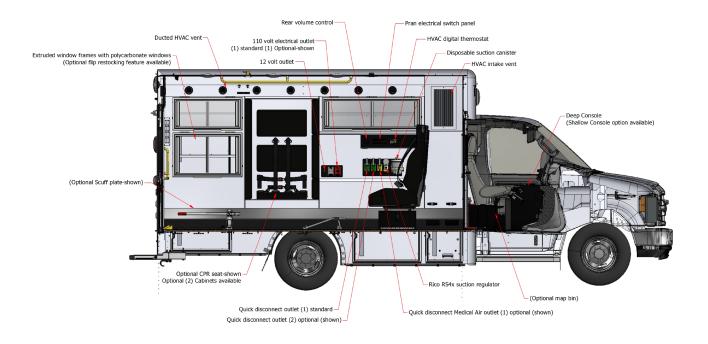

## **SPECIFICATIONS**

- Chevy G3500 Express Gas Cutaway Chassis 4x2
- Color: Red
- · 72" Interior Headroom
- G-Series Velvac Remote and Heated Chassis Mirrors
- LiquidSpring Suspension
- · Talk-Through Sliding Window
- · Large Center Console
- · Side Entrance Door
- Dual Step Entry

- C3 Compartment Storage for dual backboard with straps, two adjustable shelves, and stair chair
- S1 Compartment: main oxygen storage
- Aluminum Extruded Body Construction
- CrestCoat Powder Coating Technology
- · Aluminum Cabinets
- Multiplex Electrical System

- Flush Mount Windows
- Two (2) Position Squad Bench with 6-point Harness System
- ALS Compartment
- CPR Seat
- Stryker Universal Floor Plate
- Independent Combo Heat and AC with Aux Compressor
- Whelen M9-Series Lights