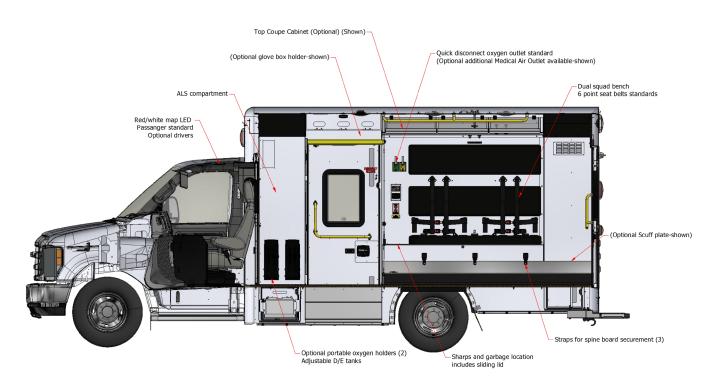

- C3 Compartment Storage for dual backboard with straps, two adjustable shelves, and stair chair
- S1 Compartment: main oxygen storage
- Aluminum Extruded Body Construction
- CrestCoat Powder Coating Technology
- · Aluminum Cabinets
- Multiplex Electrical System

- Flush Mount Windows
- Two (2) Position Squad Bench with 6-point Harness System
- ALS Compartment
- CPR Seat
- Stryker Universal Floor Plate
- Independent Combo Heat and AC with Aux Compressor
- Whelen M9-Series Lights