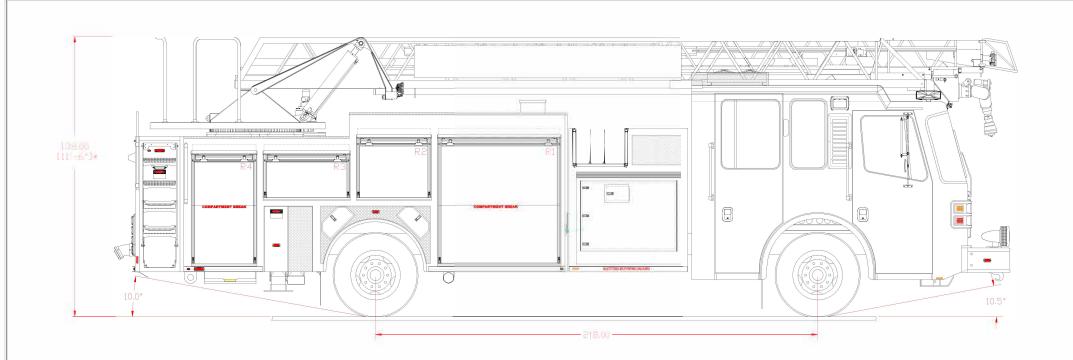

| COMPT                                               | MPT. OPENING                                                                                                                 |                                                                      | INTERIOR                                                          |                                        |          |
|-----------------------------------------------------|------------------------------------------------------------------------------------------------------------------------------|----------------------------------------------------------------------|-------------------------------------------------------------------|----------------------------------------|----------|
| L1                                                  | 57.5W X                                                                                                                      | 57.75H                                                               | 60W X                                                             | ( 66.25H                               | X 24D    |
| L2                                                  | 33.5W X                                                                                                                      | 25.5H                                                                | 36W X                                                             | ( 38H X 2                              | 24D      |
| L3                                                  | 39.5W X                                                                                                                      | 17.5H                                                                | 42W X                                                             | 30H X 2                                | 24D      |
| L4                                                  | 28.5W X                                                                                                                      | 49.75H                                                               | 31W X                                                             | 58.25H                                 | X 24D    |
| R1                                                  | 57.5W X                                                                                                                      | 57.75H                                                               | 60W X                                                             | ( 66.25H                               | X 12/24D |
| R2                                                  | 49.5W X                                                                                                                      | 21.5H                                                                | 52W X                                                             | 28H X 1                                | 12D      |
| R3                                                  | 39.5W X                                                                                                                      | 17.5H                                                                | 42W X                                                             | 30H X 1                                | 12D      |
| R4                                                  | 28.5W X                                                                                                                      | 49.75H                                                               | 31W X                                                             | 58.25H                                 | X 12/24D |
| WITHOUT TH<br>UNAUTHORIZ<br>FULLEST E<br>APPROXIMAT | FUL TO COPY OR REF<br>E WRITTEN PERMISSIC<br>TED REPRODUCTION<br>XTENT OF THE LAW.<br>TE AND ARE SUBJECT<br>DURING CONSTRUCT | ON OF FERRARA I<br>WILL RESULT IN<br>DIMENSIONS AND<br>TO DEVIATIONS | FIRE APPARATUS<br>PROSECUTION T<br>ITEM LOCATION<br>THAT MAY OCCU | S. ANY<br>TO THE<br>NS ARE<br>JR OR BE |          |