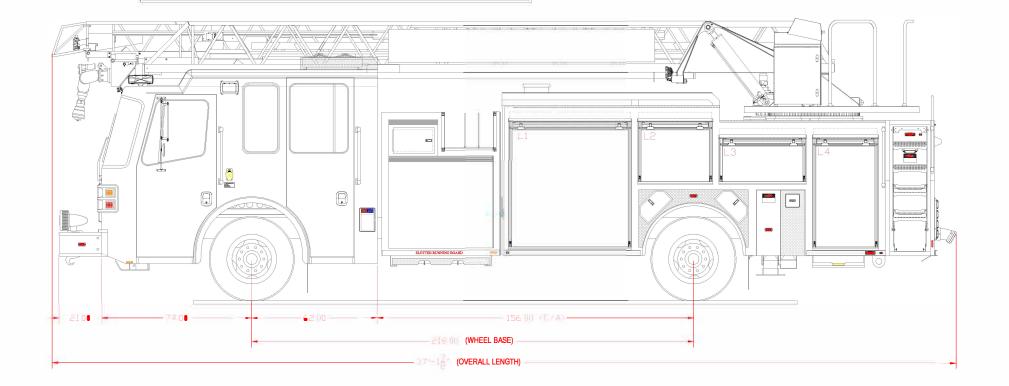

| COMPT                                               | MPT. OPENING                                                                                                                 |                                                                      | INTERIOR                                                          |                                        |          |
|-----------------------------------------------------|------------------------------------------------------------------------------------------------------------------------------|----------------------------------------------------------------------|-------------------------------------------------------------------|----------------------------------------|----------|
| L1                                                  | 57.5W X                                                                                                                      | 57.75H                                                               | 60W X                                                             | ( 66.25H                               | X 24D    |
| L2                                                  | 33.5W X                                                                                                                      | 25.5H                                                                | 36W X                                                             | ( 38H X 2                              | 24D      |
| L3                                                  | 39.5W X                                                                                                                      | 17.5H                                                                | 42W X                                                             | 30H X 2                                | 24D      |
| L4                                                  | 28.5W X                                                                                                                      | 49.75H                                                               | 31W X                                                             | 58.25H                                 | X 24D    |
| R1                                                  | 57.5W X                                                                                                                      | 57.75H                                                               | 60W X                                                             | ( 66.25H                               | X 12/24D |
| R2                                                  | 49.5W X                                                                                                                      | 21.5H                                                                | 52W X                                                             | 28H X 1                                | 12D      |
| R3                                                  | 39.5W X                                                                                                                      | 17.5H                                                                | 42W X                                                             | 30H X 1                                | 12D      |
| R4                                                  | 28.5W X                                                                                                                      | 49.75H                                                               | 31W X                                                             | 58.25H                                 | X 12/24D |
| WITHOUT TH<br>UNAUTHORIZ<br>FULLEST E<br>APPROXIMAT | FUL TO COPY OR REF<br>E WRITTEN PERMISSIC<br>TED REPRODUCTION<br>XTENT OF THE LAW.<br>TE AND ARE SUBJECT<br>DURING CONSTRUCT | ON OF FERRARA I<br>WILL RESULT IN<br>DIMENSIONS AND<br>TO DEVIATIONS | FIRE APPARATUS<br>PROSECUTION T<br>ITEM LOCATION<br>THAT MAY OCCU | S. ANY<br>TO THE<br>NS ARE<br>JR OR BE |          |