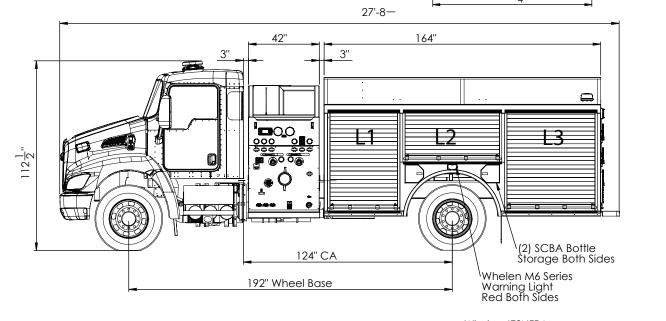

#### шшш.FOUTSFIRE.com

Whelen L31 LED Beacon Red, Both Sides

Whelen JE2NFPA 55" Light Bar Airhorn Both Sides **R3 R**1 R2Whelen M6 Series Warning Light Red Both Sides 6 П PUMPER

**BIG BOLD & BAD** 

🛩 Aluminum Body

🛩 I,000 Gallon Tank

🗸 Whelen Lighting Package

🛩 Q Max Pump