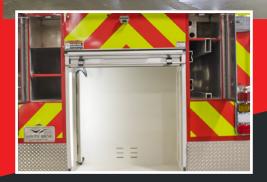

## VERSATILE

Our Pumpers allow you to combat all types of fire with a foam option. This is an excellent support vehicle for car accidents and all other emergencies. Our aluminum body reduces weight, so more equipment can be taken to the scene.