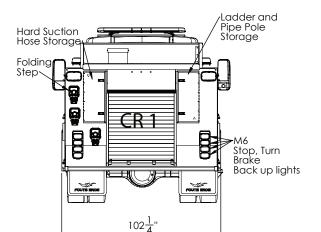

#### шшш.FOUTSFIRE.com

Whelen L31 LED Beacon Red, Both Sides

Whelen JE2NFPA 55" Light Bar Airhorn Both Sides **R3 R**1 R2Whelen M6 Series Warning Light Red Both Sides 6 П PUMPER

**BIG BOLD & BAD** 

🛩 Aluminum Body