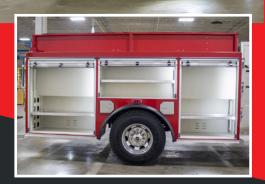

## VERSATILE

Our Pumpers allow you to combat all types of fire with a foam option. This is an excellent support vehicle for car accidents and all other emergencies. Our aluminum body reduces weight, so more equipment can be taken to the scene.

🛩 I,000 Gallon Tank

🗸 Whelen Lighting Package

🛩 Q Max Pump