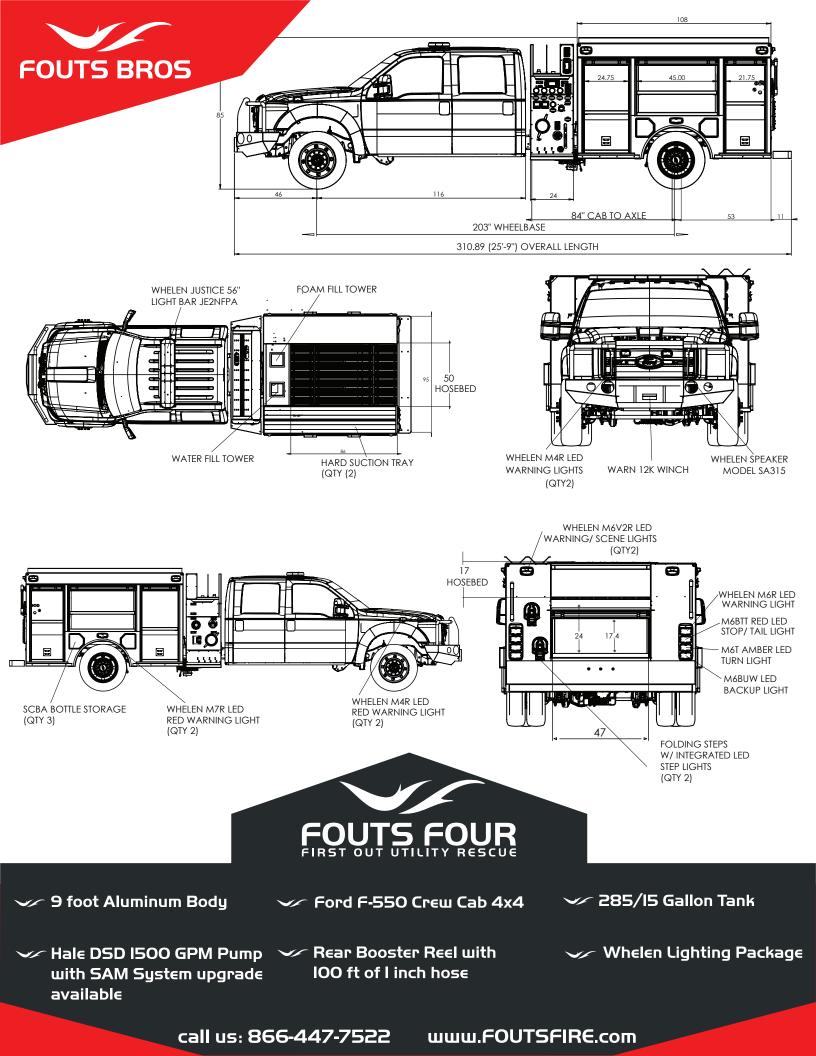

## VERSATILE

The Fouts FOUR, with its multipurpose call capacity, can operate in a wide range of conditions from high density tight traffic areas to rural brush fires. Features include 1,500 GPM pump and 300 US Gallon capacity. F550 Ford chassis 4x4 crew cab.