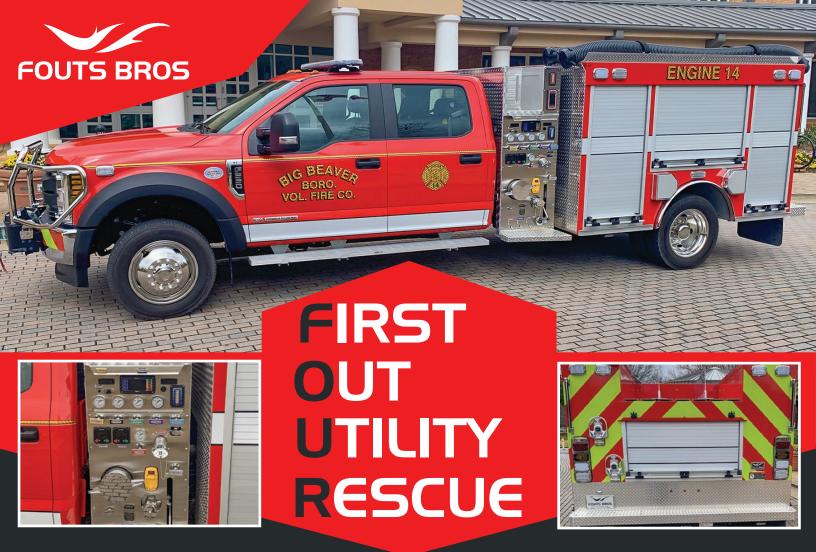

## FIRST CHOICE OF FIRST RESPONDERS Introducing the Fouts FOUR

The first of its kind in the industry – designed specifically to be the best First Out Utility Rescue. The Fouts FOUR features a lightweight aluminum body which allows you to carry multiple rescue tools and more equipment. This feature-packed response vehicle can help your team respond to the wide variety of emergency calls required by today's Fire, Rescue and EMS professionals.

## VERSATILE

The Fouts FOUR, with its multipurpose call capacity, can operate in a wide range of conditions from high density tight traffic areas to rural brush fires. Features include 1,500 GPM pump and 300 US Gallon capacity. F550 Ford chassis 4x4 crew cab.