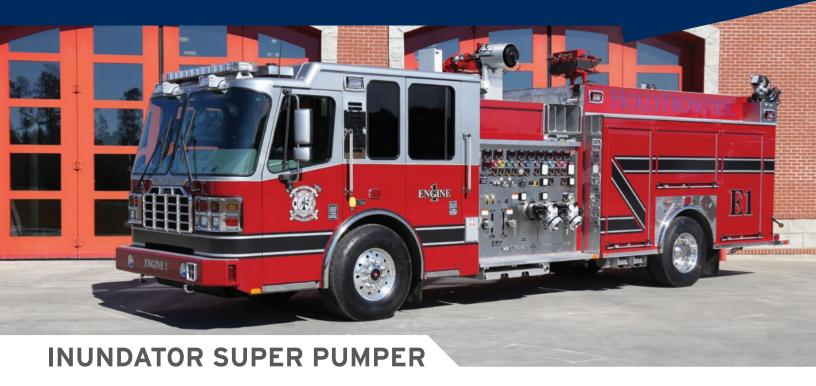

www.ferrarafire.com

Forged in Louisiana's Petro-Chemical Alley, the Ferrara Inundator Super Pumper was designed with the purpose of exceeding the increasing flow demands of today's high application rate storage tanks and process units. With the US Fire Pump 5500 gpm High Velocity Pump, world record flow rates of over 10,000 gpm from a pressurized source are achievable with just one pumper.

It doesn't stop there...A wise man once said..."the best PPE a firefighter can buy is DISTANCE." The Super Pumper is capable of a horizontal reach factor of up to 500 ft. and equally impressive vertical reach factors with industry standard monitor systems.