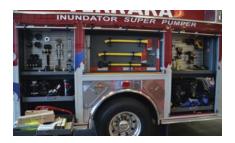

www.ferrarafire.com

Forged in Louisiana's Petro-Chemical Alley, the Ferrara Inundator Super Pumper was designed with the purpose of exceeding the increasing flow demands of today's high application rate storage tanks and process units. With the US Fire Pump 5500 gpm High Velocity Pump, world record flow rates of over 10,000 gpm from a pressurized source are achievable with just one pumper.

## **FEATURES & OPTIONS**

Hydraulic Generator System: Smart Power, Harrison, or Onan

Williams Powder Keg 75lb. Portable Dry Chem System

Hose Mule Hose Retrieval Systems

Sidewinder Thermal Imaging Camera System

Two Man Rescue Cab with Transverse Storage Compartment

Hinged Tool / Fitting Storage Board Systems

Rear Inlet / Outlet Connections with remote controlled TFT Jumbo Ball Valves

Ziamatic QuicLadder Access System

Custom Compartment Storage Solutions