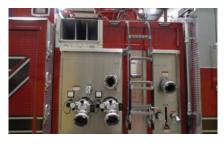

## **SPECIFICATIONS**

Chassis: Inferno 600 hp

Body: Extruded Aluminum

Modular 12 Gauge Stainless Steel

Compartments: Standard or rescue with full height compartments as deep as 28"

Pump: US Fire Pump 5500 GPM High Velocity Pump (HVP) in cast iron, cast bronze or stainless

steel construction with pressurized lubrication system

Pump Controls: Side mount, top mount or rear mount

Tank Size: 500 - 3000 gallons with split tank design available

Foam System: Foam Pro AccuMax 3300 Series Multi-Point Direct Injection System

Williams Hot Shot II Foam System

Intakes: Four 8" NST

Discharges: Multiple configurations available

Main Gun: Williams Ambassador Plus and TFT Cyclone

Monitors: Dual Elkhart, Akron or Task Force Tips 2000 gpm