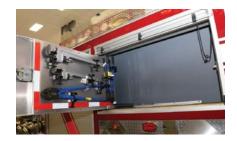

Two Man Rescue Cab with Transverse Storage Compartment

Hinged Tool / Fitting Storage Board Systems

Rear Inlet / Outlet Connections with remote controlled TFT Jumbo Ball Valves

Ziamatic QuicLadder Access System

Custom Compartment Storage Solutions