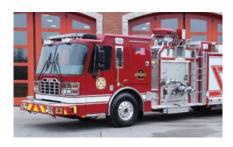

www.ferrarafire.com

Forged in Louisiana's Petro-Chemical Alley, the Ferrara Inundator Super Pumper was designed with the purpose of exceeding the increasing flow demands of today's high application rate storage tanks and process units. With the US Fire Pump 5500 gpm High Velocity Pump, world record flow rates of over 10,000 gpm from a pressurized source are achievable with just one pumper.

## **SPECIFICATIONS**

Chassis: Inferno 600 hp

Body: Extruded Aluminum

Modular 12 Gauge Stainless Steel

Compartments: Standard or rescue with full height compartments as deep as 28"

Pump: US Fire Pump 5500 GPM High Velocity Pump (HVP) in cast iron, cast bronze or stainless