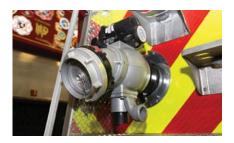

## **SPECIFICATIONS**

Chassis: Inferno 600 hp

Body: Extruded Aluminum

Modular 12 Gauge Stainless Steel

Compartments: Standard or rescue with full height compartments as deep as 28"

Pump: US Fire Pump 5500 GPM High Velocity Pump (HVP) in cast iron, cast bronze or stainless

steel construction with pressurized lubrication system

Pump Controls: Side mount, top mount or rear mount

Tank Size: 500 - 3000 gallons with split tank design available

Foam System: Foam Pro AccuMax 3300 Series Multi-Point Direct Injection System

Williams Hot Shot II Foam System

Intakes: Four 8" NST

Discharges: Multiple configurations available

Main Gun: Williams Ambassador Plus and TFT Cyclone

Monitors: Dual Elkhart, Akron or Task Force Tips 2000 gpm