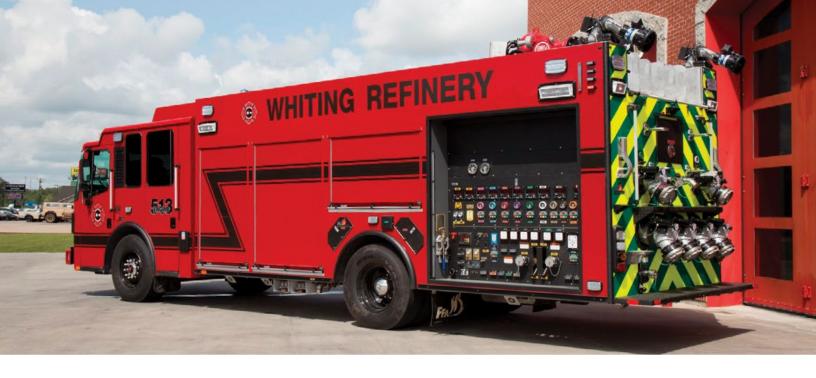

## **SPECIFICATIONS**

Chassis: Inferno 600 hp

Body: Extruded Aluminum

Modular 12 Gauge Stainless Steel

Compartments: Standard or rescue with full height compartments as deep as 28"

Pump: US Fire Pump 5500 GPM High Velocity Pump (HVP) in cast iron, cast bronze or stainless

steel construction with pressurized lubrication system

Pump Controls: Side mount, top mount or rear mount

Tank Size: 500 - 3000 gallons with split tank design available

Foam System: Foam Pro AccuMax 3300 Series Multi-Point Direct Injection System

Williams Hot Shot II Foam System

Intakes: Four 8" NST

Discharges: Multiple configurations available

Main Gun: Williams Ambassador Plus and TFT Cyclone

Monitors: Dual Elkhart, Akron or Task Force Tips 2000 gpm