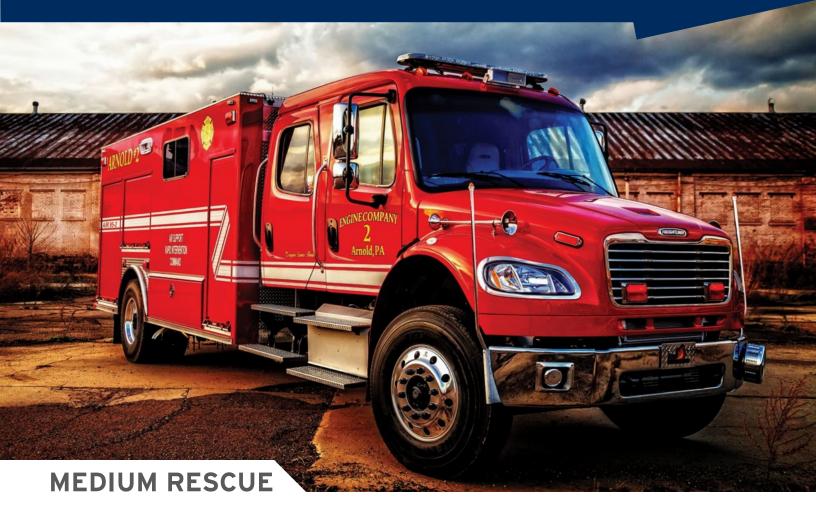

## CUSTOM BUILT | HEAVY DUTY | MAXIMUM RESPONSE

www.ferrarafire.com

Ferrara's Medium Rescues are available between 14 feet to 20 feet in length and built with versatility maximizing and utilizing every inch of space. From walk-in, walk around or a little of both, our medium rescues are customized with the compartmentation that allows your department to carry the extensive amount of rescue equipment and capabilities needed to protect your residents in any situation.

## **SPECIFICATIONS**

| Chas           | sis: Dodge, Ford, Freightliner, International, Kenworth, Mack, Peterbilt                                        |
|----------------|-----------------------------------------------------------------------------------------------------------------|
| Do             | ors: 4 door or 2 door                                                                                           |
| Bc             | Extruded Aluminum<br>Modular 12 Gauge Galvanneal<br>Modular 3/16'' Aluminum<br>Modular 12 Gauge Stainless Steel |
| Compartme      | nts: Customized for a walk around, walk-in design or a combination                                              |
| Compartment Do | ors: Roll up, solid pan construction or both                                                                    |
| Equipment Mou  | nts: Custom fabricated brackets and toolboxes engineered to fit your equipment                                  |
| Warrai         | nty: Body structural is 10 year or 100,000 miles                                                                |