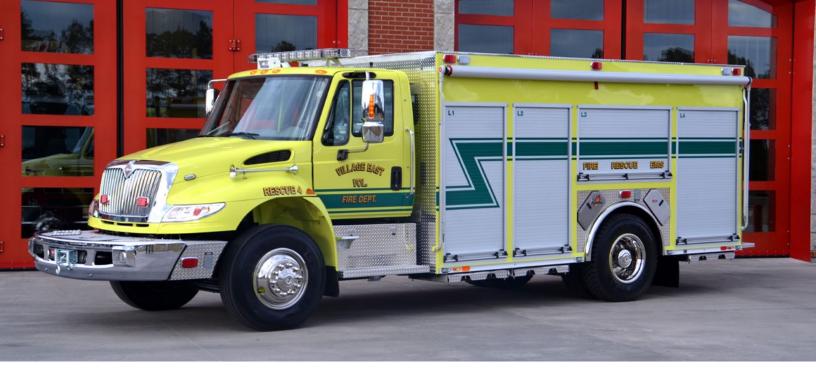

## CUSTOM BUILT | HEAVY DUTY | MAXIMUM RESPONSE

www.ferrarafire.com

Ferrara's Medium Rescues are available between 14 feet to 20 feet in length and built with versatility maximizing and utilizing every inch of space. From walk-in, walk around or a little of both, our medium rescues are customized with the compartmentation that allows your department to carry the extensive amount of rescue equipment and capabilities needed to protect your residents in any situation.

## **SPECIFICATIONS**

| Chas           | sis: Dodge, Ford, Freightliner, International, Kenworth, Mack, Peterbilt                                        |
|----------------|-----------------------------------------------------------------------------------------------------------------|
| Do             | ors: 4 door or 2 door                                                                                           |
| Bc             | Extruded Aluminum<br>Modular 12 Gauge Galvanneal<br>Modular 3/16'' Aluminum<br>Modular 12 Gauge Stainless Steel |
| Compartme      | nts: Customized for a walk around, walk-in design or a combination                                              |
| Compartment Do | ors: Roll up, solid pan construction or both                                                                    |
| Equipment Mou  | nts: Custom fabricated brackets and toolboxes engineered to fit your equipment                                  |
| Warrai         | nty: Body structural is 10 year or 100,000 miles                                                                |