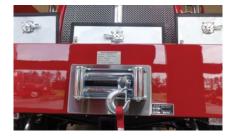

## **FEATURES & OPTIONS**

Generators: direct drive PTO, hydraulic and diesel

Rescue tool systems

Equipment mounting and storage

Breathing air systems

Roof top compartments

Scene lighting

Front bumper wench and storage