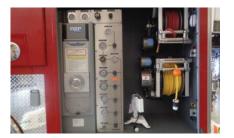

## **FEATURES & OPTIONS**

Generators: direct drive PTO, hydraulic and diesel

Rescue tool systems

Equipment mounting and storage

Breathing air systems

Roof top compartments

Scene lighting

Front bumper wench and storage