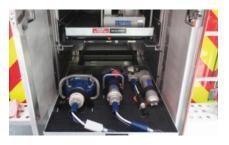

## **FEATURES & OPTIONS**

Generators: direct drive PTO, hydraulic and diesel

Rescue tool systems

Equipment mounting and storage

Breathing air systems

Roof top compartments

Scene lighting

Front bumper wench and storage