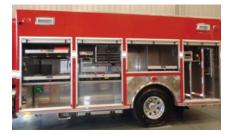

## CUSTOM BUILT | HEAVY DUTY | MAXIMUM RESPONSE

www.ferrarafire.com

Ferrara's Medium Rescues are available between 14 feet to 20 feet in length and built with versatility maximizing and utilizing every inch of space. From walk-in, walk around or a little of both, our medium rescues are customized with the compartmentation that allows your department to carry the extensive amount of rescue equipment and capabilities needed to protect your residents in any situation.

## **FEATURES & OPTIONS**

Generators: direct drive PTO, hydraulic and diesel

Rescue tool systems

Equipment mounting and storage

Breathing air systems

Roof top compartments

Scene lighting

Front bumper wench and storage