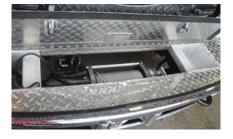

## CUSTOM BUILT | HEAVY DUTY | MAXIMUM RESPONSE

www.ferrarafire.com

Ferrara's Light Rescues are available between 10 feet to 14 feet in giving you the flexibility to arrange the compartmentation and performance to meet the exact purpose of your truck. The Light Rescue are ideal for all rescue functions especially EMS, first response and support vehicles for all types of fire departments.

## **SPECIFICATIONS**

| Chassis:           | Ford, Dodge, International                                                                                      |
|--------------------|-----------------------------------------------------------------------------------------------------------------|
| Doors:             | 4 door or 2 door                                                                                                |
| Body:              | Extruded Aluminum<br>Modular 12 Gauge Galvanneal<br>Modular 3/16'' Aluminum<br>Modular 12 Gauge Stainless Steel |
| Compartments:      | Customized for a walk around                                                                                    |
| Compartment Doors: | Roll up, solid pan construction or both                                                                         |
| Equipment Mounts:  | Custom fabricated brackets and toolboxes engineered to fit your equipment                                       |
| Warranty:          | Body structural is 10 year or 100,000 miles                                                                     |