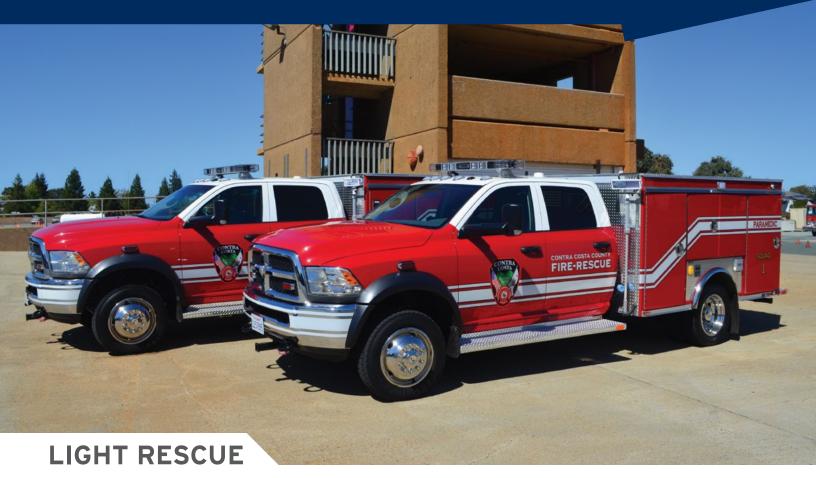

## CUSTOM BUILT | HEAVY DUTY | MAXIMUM RESPONSE

www.ferrarafire.com

Ferrara's Light Rescues are available between 10 feet to 14 feet in giving you the flexibility to arrange the compartmentation and performance to meet the exact purpose of your truck. The Light Rescue are ideal for all rescue functions especially EMS, first response and support vehicles for all types of fire departments.

## **SPECIFICATIONS**

| Chassis:           | Ford, Dodge, International                                                                                      |
|--------------------|-----------------------------------------------------------------------------------------------------------------|
| Doors:             | 4 door or 2 door                                                                                                |
| Body:              | Extruded Aluminum<br>Modular 12 Gauge Galvanneal<br>Modular 3/16'' Aluminum<br>Modular 12 Gauge Stainless Steel |
| Compartments:      | Customized for a walk around                                                                                    |
| Compartment Doors: | Roll up, solid pan construction or both                                                                         |
| Equipment Mounts:  | Custom fabricated brackets and toolboxes engineered to fit your equipment                                       |
| Warranty:          | Body structural is 10 year or 100,000 miles                                                                     |