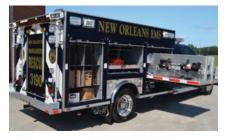

## CUSTOM BUILT | HEAVY DUTY | MAXIMUM RESPONSE

www.ferrarafire.com

Ferrara's Light Rescues are available between 10 feet to 14 feet in giving you the flexibility to arrange the compartmentation and performance to meet the exact purpose of your truck. The Light Rescue are ideal for all rescue functions especially EMS, first response and support vehicles for all types of fire departments.