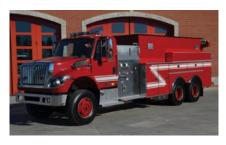

www.ferrarafire.com

Ferrara offers a complete line of foam tenders to assist in mobile transport of large foam concentrate supplies to where you need it on the fire ground with tank capacities up to 4000 gallons in either Custom or Commercial chassis configurations.

4000 gallon foam tenders with manifold system, foam system, and 8000 gpm monitor