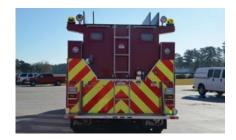

www.ferrarafire.com

Ferrara offers a complete line of foam tenders to assist in mobile transport of large foam concentrate supplies to where you need it on the fire ground with tank capacities up to 4000 gallons in either Custom or Commercial chassis configurations.

4000 gallon foam tenders with manifold system, foam system, and 8000 gpm monitor