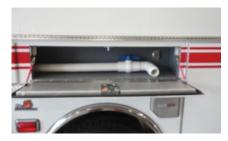

## **FEATURES & OPTIONS**

Painted poly wet side configuration tanks

1.5" easy deployment booster reel foam line

Tank integral hose bed storage areas

Foam Tote Stinger storage compartment

Foam suction hose storage compartments