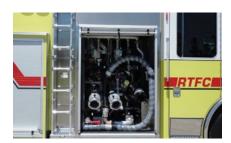

Manifold/monitor modules available with foam proportioning systems

Multiple discharge and direct tank fill options as well as hosebed access ladders

Varied compartmentation configurations for additional equipment storage capability

4000 gallon foam tenders with manifold system, foam system, and 8000 gpm monitor