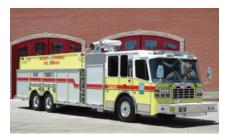

www.ferrarafire.com

Ferrara offers a complete line of foam tenders to assist in mobile transport of large foam concentrate supplies to where you need it on the fire ground with tank capacities up to 4000 gallons in either Custom or Commercial chassis configurations.

4000 gallon foam tenders with manifold system, foam system, and 8000 gpm monitor