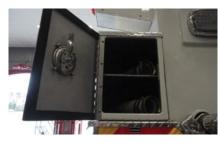

Compartments: Standard low side, ♦ high Side, or rescue Style

Foam Pump: Fire Line Global or Trident up to 500 gpm

Pump Controls: Side mount

Tank Size: 1500 - 4000 gallons

Warranty: Cab structural and body structural is 10 year or 100,000 miles

Manifold/monitor modules available with foam proportioning systems

Multiple discharge and direct tank fill options as well as hosebed access ladders

Varied compartmentation configurations for additional equipment storage capability