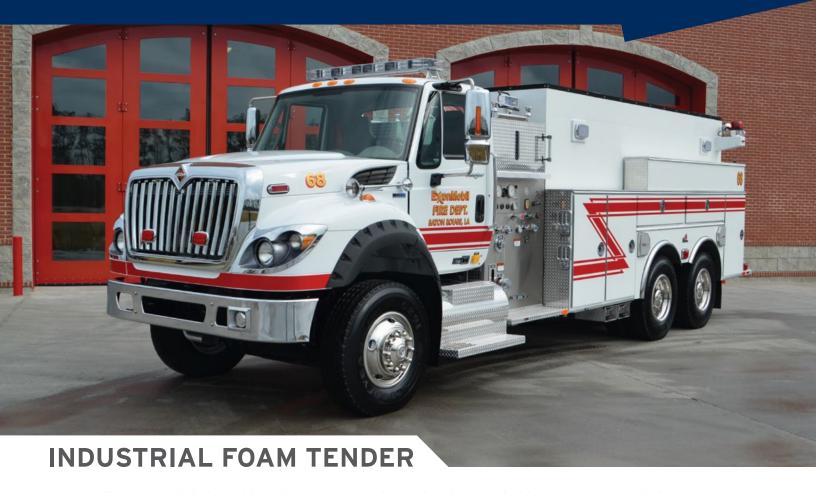

www.ferrarafire.com

Ferrara offers a complete line of foam tenders to assist in mobile transport of large foam concentrate supplies to where you need it on the fire ground with tank capacities up to 4000 gallons in either Custom or Commercial chassis configurations.

Compartments: Standard low side, ♦ high Side, or rescue Style

Foam Pump: Fire Line Global or Trident up to 500 gpm

Pump Controls: Side mount

Tank Size: 1500 - 4000 gallons

Warranty: Cab structural and body structural is 10 year or 100,000 miles