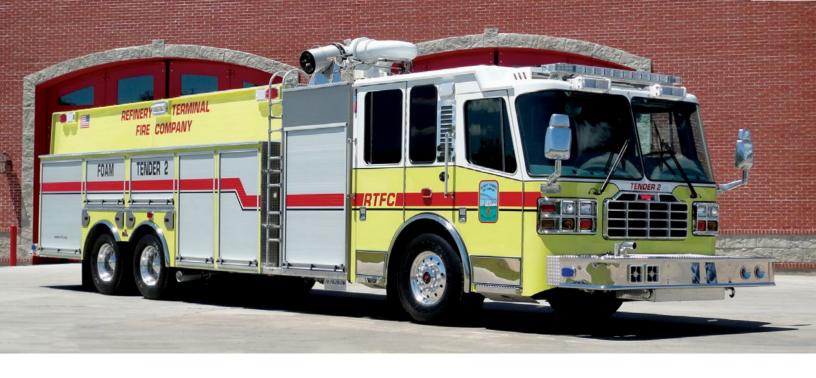

www.ferrarafire.com

Ferrara offers a complete line of foam tenders to assist in mobile transport of large foam concentrate supplies to where you need it on the fire ground with tank capacities up to 4000 gallons in either Custom or Commercial chassis configurations.

4000 gallon foam tenders with manifold system, foam system, and 8000 gpm monitor